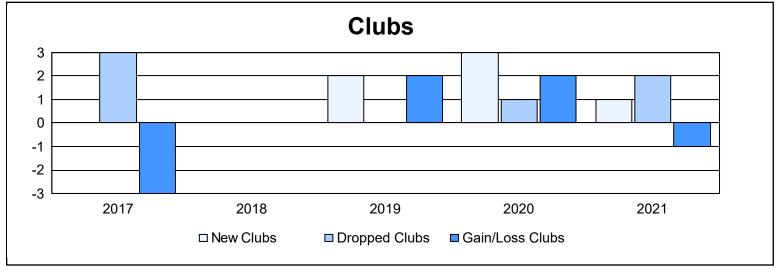

District 51 E As of June 2021 Cumulative

| Year      | New<br>Clubs | Dropped<br>Clubs | Gain/<br>Loss<br>Clubs | New<br>Members | Charter<br>Members | Reinstate<br>Members | Transfer<br>Members | Total<br>Member<br>Added | Total<br>Members<br>Dropped | Gain/<br>Loss<br>Members |
|-----------|--------------|------------------|------------------------|----------------|--------------------|----------------------|---------------------|--------------------------|-----------------------------|--------------------------|
| 2016-2017 | 0            | 3                | -3                     | 135            | 0                  | 16                   | 1                   | 152                      | 137                         | 15                       |
| 2017-2018 | 0            | 0                | 0                      | 84             | 4                  | 0                    | 0                   | 88                       | 138                         | -50                      |
| 2018-2019 | 2            | 0                | 2                      | 94             | 43                 | 21                   | 4                   | 162                      | 153                         | 9                        |
| 2019-2020 | 3            | 1                | 2                      | 76             | 35                 | 2                    | 3                   | 116                      | 168                         | -52                      |
| 2020-2021 | 1            | 2                | -1                     | 54             | 9                  | 4                    | 1                   | 68                       | 124                         | -56                      |
| Average   | 1            | 1                | 0                      | 89             | 18                 | 9                    | 2                   | 117                      | 144                         | -27                      |